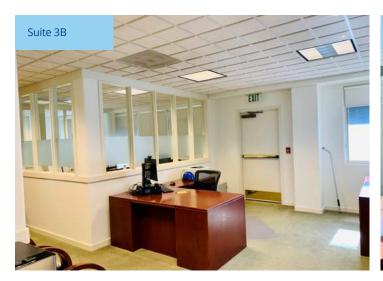

### **Property Summary**

Class A professional office suite located on a high profile corner, at one of the main intersections in town, walking distance to Downtown and adjacent to Highway 101 and 1. Elevator served building includes covered parking and outdoor balcony access. Very well located and appointed office suite, for a tenant seeking a high-end professional presence near Downtown San Luis Obispo. Layout consists of seven offices, conference room, reception, several open work areas and shared kitchen. Third floor suite offers balcony access and spectacular City views.

# Property Gallery