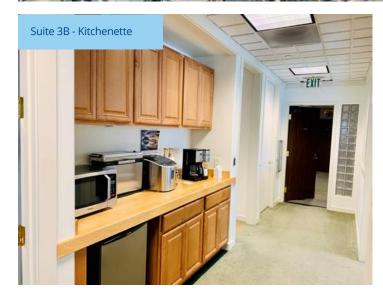

### **Property Summary**

Class A professional office suite located on a high profile corner, at one of the main intersections in town, walking distance to Downtown and adjacent to Highway 101 and 1. Elevator served building includes covered parking and outdoor balcony access. Very well located and appointed office suite, for a tenant seeking a high-end professional presence near Downtown San Luis Obispo. Layout consists of seven offices, conference room, reception, several open work areas and shared kitchen. Third floor suite offers balcony access and spectacular City views.

# Property Gallery