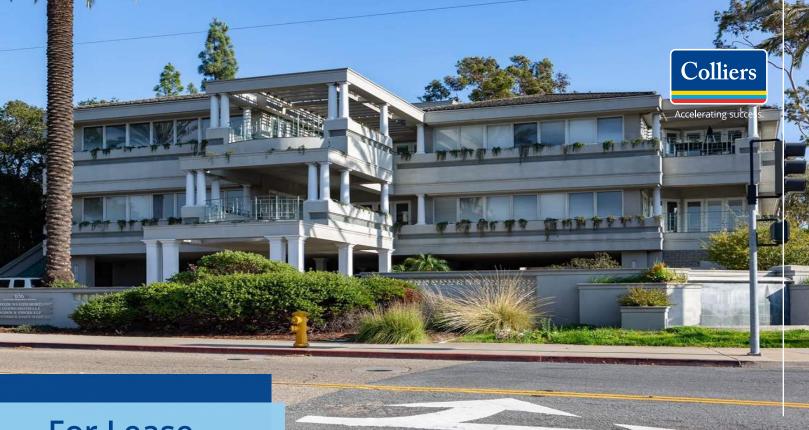

## 656 Santa Rosa Street Downtown San Luis Obispo

Class A Professional Office Suite ± 2,498

### **Property Summary**

Class A professional office suite located on a high profile corner, at one of the main intersections in town, walking distance to Downtown and adjacent to Highway 101 and 1. Elevator served building includes covered parking and outdoor balcony access. Very well located and appointed office suite, for a tenant seeking a high-end professional presence near Downtown San Luis Obispo. Layout consists of seven offices, conference room, reception, several open work areas and shared kitchen. Third floor suite offers balcony access and spectacular City views.