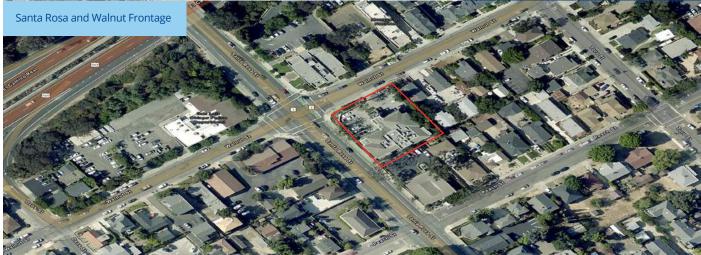

## 656 Santa Rosa Street Downtown San Luis Obispo

Class A Professional Office Suite ± 2,498

| Suite 3B      | ± 2,498 SF                                                                                                                                                                                                                                                                                                                                                                                                                                                                                     |
|---------------|------------------------------------------------------------------------------------------------------------------------------------------------------------------------------------------------------------------------------------------------------------------------------------------------------------------------------------------------------------------------------------------------------------------------------------------------------------------------------------------------|
| Exposure      | ± 28,787 AADT on Santa Rosa Street                                                                                                                                                                                                                                                                                                                                                                                                                                                             |
| Rate          | \$2.75 PSF MG, tenant responsible for: gas, electric and phone/internet services to their suite. Tenant will also be responsible for fheir pro-rata share of trash, water, electric, building security, elevator maintenance/inspection/repair, landscape, janitorial/supplies/common areas, pest control and other miscellaneous common area building repairs including, but not limited to plumbing and electrical (If tenant takes entire suite gas and electric will be put in their name) |
| Property Type | O (Office)                                                                                                                                                                                                                                                                                                                                                                                                                                                                                     |
| Year Built    | 1993                                                                                                                                                                                                                                                                                                                                                                                                                                                                                           |
| Parking       | 1/300 Accelerating success                                                                                                                                                                                                                                                                                                                                                                                                                                                                     |