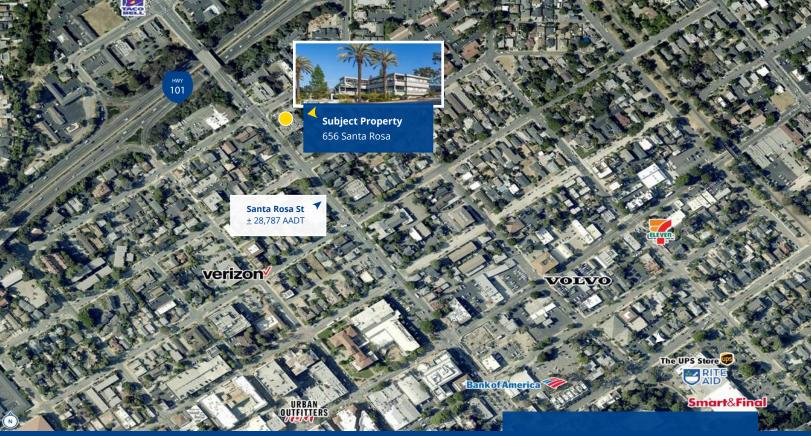

## 656 Santa Rosa Street Downtown San Luis Obispo

Class A Professional Office Suite ± 2,498

| Suite 3B      | ± 2,498 SF                                                                                                                                                                                                                                                                                                                                                                                                                                                                                     |
|---------------|------------------------------------------------------------------------------------------------------------------------------------------------------------------------------------------------------------------------------------------------------------------------------------------------------------------------------------------------------------------------------------------------------------------------------------------------------------------------------------------------|
| Exposure      | ± 28,787 AADT on Santa Rosa Street                                                                                                                                                                                                                                                                                                                                                                                                                                                             |
| Rate          | \$2.75 PSF MG, tenant responsible for: gas, electric and phone/internet services to their suite. Tenant will also be responsible for fheir pro-rata share of trash, water, electric, building security, elevator maintenance/inspection/repair, landscape, janitorial/supplies/common areas, pest control and other miscellaneous common area building repairs including, but not limited to plumbing and electrical (If tenant takes entire suite gas and electric will be put in their name) |
| Property Type | O (Office)                                                                                                                                                                                                                                                                                                                                                                                                                                                                                     |
| Year Built    | 1993                                                                                                                                                                                                                                                                                                                                                                                                                                                                                           |
| Parking       | 1/300 Accelerating success                                                                                                                                                                                                                                                                                                                                                                                                                                                                     |