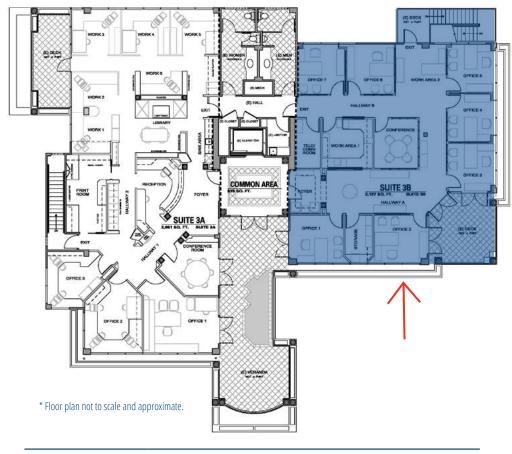

# Floorplan 3B

| Suite 3B      | <u>+</u> 2,498 SF                                                                                                                                                                                                                                                                                                                                                                                                                                                                              |
|---------------|------------------------------------------------------------------------------------------------------------------------------------------------------------------------------------------------------------------------------------------------------------------------------------------------------------------------------------------------------------------------------------------------------------------------------------------------------------------------------------------------|
| Exposure      | ± 28,787 AADT on Santa Rosa Street                                                                                                                                                                                                                                                                                                                                                                                                                                                             |
| Rate          | \$2.75 PSF MG, tenant responsible for: gas, electric and phone/internet services to their suite. Tenant will also be responsible for fheir pro-rata share of trash, water, electric, building security, elevator maintenance/inspection/repair, landscape, janitorial/supplies/common areas, pest control and other miscellaneous common area building repairs including, but not limited to plumbing and electrical (If tenant takes entire suite gas and electric will be put in their name) |
| Property Type | O (Office)                                                                                                                                                                                                                                                                                                                                                                                                                                                                                     |
| Year Built    | 1993                                                                                                                                                                                                                                                                                                                                                                                                                                                                                           |
| Parking       | 1/300                                                                                                                                                                                                                                                                                                                                                                                                                                                                                          |