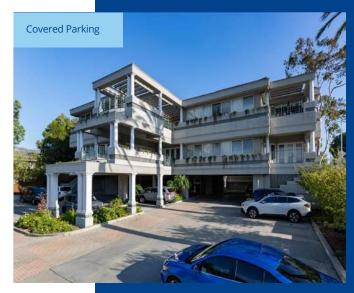

### **Property Summary**

Class A professional office suite located on a high profile corner, at one of the main intersections in town, walking distance to Downtown and adjacent to Highway 101 and 1. Elevator served building includes covered parking and outdoor balcony access. Very well located and appointed office suite, for a tenant seeking a high-end professional presence near Downtown San Luis Obispo. Layout consists of seven offices, conference room, reception, several open work areas and shared kitchen. Third floor suite offers balcony access and spectacular City views.

# Property Gallery