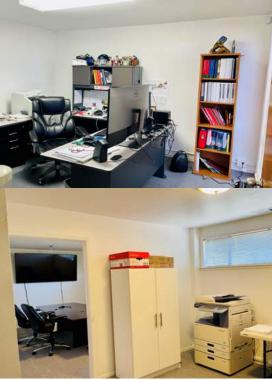

/Warehouse Space ± 1,875 SF

#### **Property Summary**

Very affordable office/warehouse space located in a convenient location in South San Luis Obispo. Includes numerous hard offices, conference room, reception, kitchenette and small warehouse (400 SF +/-) with roll-up.

Great on-site parking. Easy freeway access. Perfect for service oriented businesses and contractors.

| Size          | ± 1,875 SF                            |
|---------------|---------------------------------------|
| Rate          | \$1.70 PSF Modified Gross             |
| Exposure      | ± 14,554 AADT on South Higuera Street |
| Property Type | Office/Warehouse Combo                |
| Zoning        | M (Manufacturing)                     |
| Parking       | 6, On-Site                            |

# Floorplan









Contact

#### **Second Floor**



#### First Floor



\* Floor plan not to scale and approximate.

| Size          | ± 1,875 SF                |
|---------------|---------------------------|
| Rate          | \$1.70 PSF Modified Gross |
| Property Type | Office/Warehouse Combo    |
| Zoning        | M (Manufacturing)         |
| Parking       | 6, On-Site                |

**Preston Thomas, SIOR** 

Senior VP | Principal License #01378821 Office: +1 805 544 3900 preston.h.thomas@colliers.com



# Property Gallery

















Colliers



Contact:

### **Preston Thomas, SIOR**

Senior VP | Principal License #01378821 Office: +1 805 544 3900



### **Colliers | San Luis Obispo**

1301 Chorro Street San Luis Obispo, CA 93401 P: +1 805 544 3900 www.colliers.com