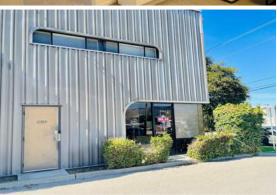

arehouse Space ± 1,875 SF

#### **Property Summary**

Very affordable office/warehouse space located in a convenient location in South San Luis Obispo. Includes numerous hard offices, conference room, reception, kitchenette and small warehouse (400 SF +/-) with roll-up.

Great on-site parking. Easy freeway access. Perfect for service oriented businesses and contractors.

| Size          | ± 1,875 SF                            |
|---------------|---------------------------------------|
| Rate          | \$1.70 PSF Modified Gross             |
| Exposure      | ± 14,554 AADT on South Higuera Street |
| Property Type | Office/Warehouse Combo                |
| Zoning        | M (Manufacturing)                     |
| Parking       | 6, On-Site                            |

# Floorplan









Contact

#### **Second Floor**



#### First Floor



\* Floor plan not to scale and approximate.

| Size          | ± 1,875 SF                |
|---------------|---------------------------|
| Rate          | \$1.70 PSF Modified Gross |
| Property Type | Office/Warehouse Combo    |
| Zoning        | M (Manufacturing)         |
| Parking       | 6, On-Site                |

**Preston Thomas, SIOR** 

Senior VP | Principal License #01378821 Office: +1 805 544 3900 preston.h.thomas@colliers.com



# Property Gallery

















Colliers



Contact:

### **Preston Thomas, SIOR**

Senior VP | Principal License #01378821 Office: +1 805 544 3900



### **Colliers | San Luis Obispo**

1301 Chorro Street San Luis Obispo, CA 93401 P: +1 805 544 3900 www.colliers.com