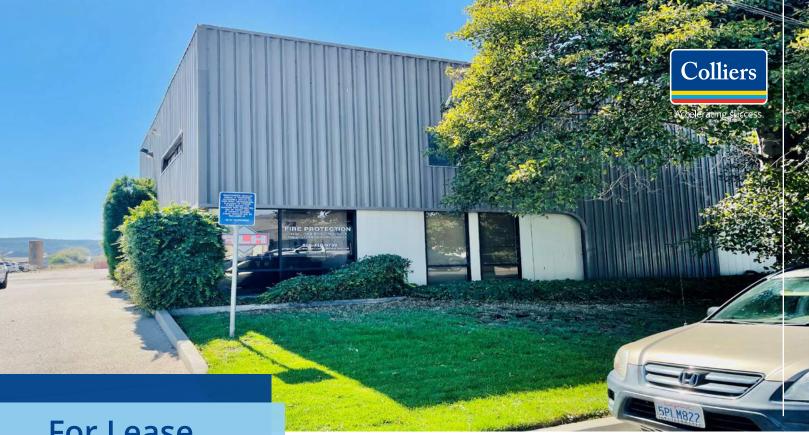

## 205 Suburban Road, Suite 6 Located in South San Luis Obispo

Office/Warehouse Space ± 1,875 SF

#### **Property Summary**

Very affordable office/warehouse space located in a convenient location in South San Luis Obispo. Includes numerous hard offices, conference room, reception, kitchenette and small warehouse (400 SF +/-) with roll-up.

Great on-site parking. Easy freeway access. Perfect for service oriented businesses and contractors.

| Size          | ± 1,875 SF                            |
|---------------|---------------------------------------|
| Rate          | \$1.70 PSF Modified Gross             |
| Exposure      | ± 14,554 AADT on South Higuera Street |
| Property Type | Office/Warehouse Combo                |
| Zoning        | M (Manufacturing)                     |
| Parking       | 6, On-Site                            |