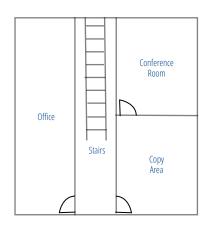

#### **Second Floor**

#### First Floor

\* Floor plan not to scale and approximate.

| Size          | ± 1,875 SF                |
|---------------|---------------------------|
| Rate          | \$1.70 PSF Modified Gross |
| Property Type | Office/Warehouse Combo    |
| Zoning        | M (Manufacturing)         |
| Parking       | 6, On-Site                |