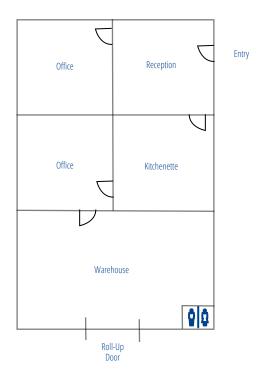

#### **Second Floor**

#### First Floor

\* Floor plan not to scale and approximate.

| Size          | ± 1,875 SF                |
|---------------|---------------------------|
| Rate          | \$1.70 PSF Modified Gross |
| Property Type | Office/Warehouse Combo    |
| Zoning        | M (Manufacturing)         |
| Parking       | 6, On-Site                |