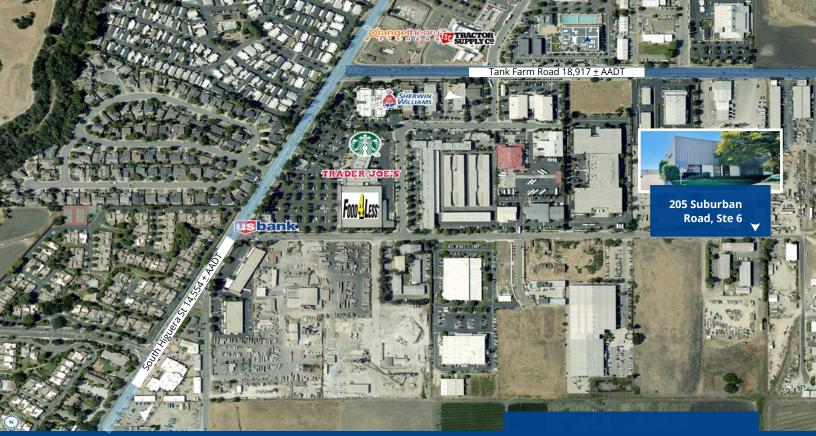

## 205 Suburban Road, Suite 6 Located in South San Luis Obispo

Office/Warehouse Space ± 1,875 SF

Great on-site parking. Easy freeway access. Perfect for service oriented businesses and contractors.

| Size          | ± 1,875 SF                            |
|---------------|---------------------------------------|
| Rate          | \$1.70 PSF Modified Gross             |
| Exposure      | ± 14,554 AADT on South Higuera Street |
| Property Type | Office/Warehouse Combo                |
| Zoning        | M (Manufacturing)                     |
| Parking       | 6, On-Site                            |