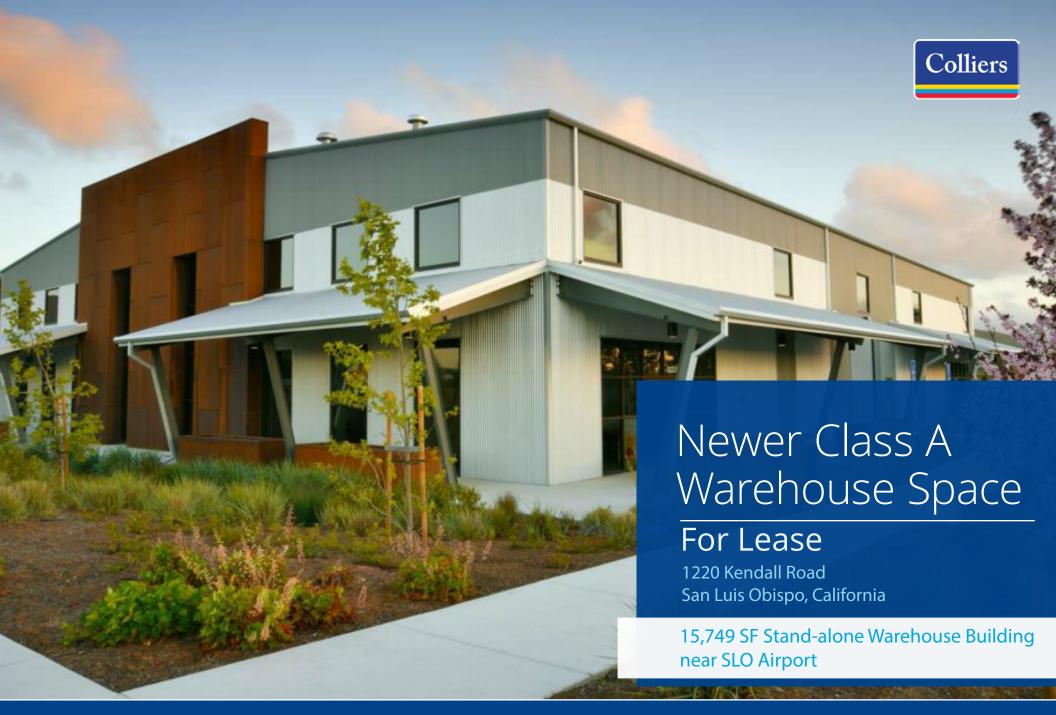

## 1220 Kendall Road | San Luis Obispo, CA

Possibly the best single tenant warehouse building in San Luis Obispo. Newer building includes 30' ceiling heights with high pile sprinkler systems in place, the tallest ceilings in the San Luis Obispo market. Two rare sized 10' X 14' roll-up doors with two adjacent man doors. Sought after 6,000± SF fenced yard area. Includes 1,360 square feet of modern office space. Great on-site parking. Located in a popular business park across from San Luis Obispo Airport. Modern warehouse stand-alone buildings of this magnitude do not come along often in San Luis Obispo.

| ±15,749 SF (Includes ±1,360 SF office and ±1,360 SF storage mezzanine)          |
|---------------------------------------------------------------------------------|
| \$1.65/SF, NNN (~0.33) + Utilities<br>(Rent until May 31, 2028, \$1.55/SF, NNN) |
| 30'                                                                             |
| <u>±</u> 6,000 SF, Fenced                                                       |
| CS, Commercial Service                                                          |
| 2017                                                                            |
| Two, 10' X 14' with two adjacent man doors                                      |
| Yes (High Pile Sprinkler System)                                                |
| 1,360 SF                                                                        |
| 36 Spaces                                                                       |
|                                                                                 |